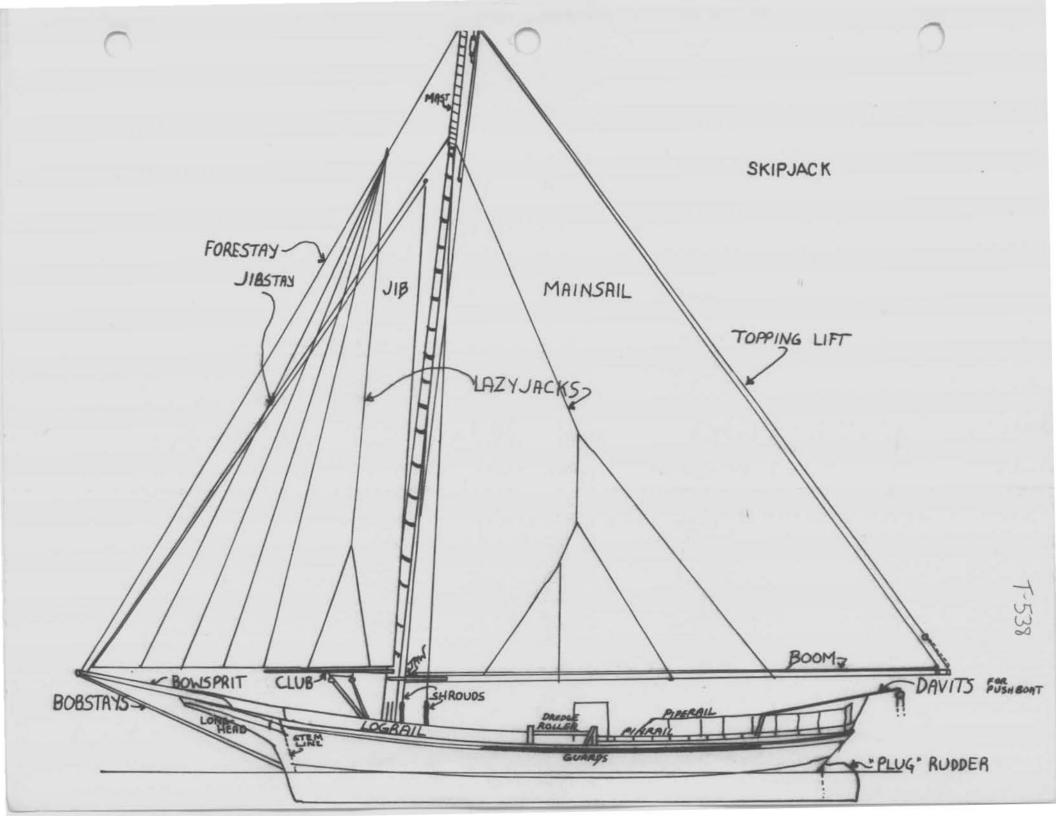

Prepare both a summary paragraph and a general description of the resource and its various elements as it exists today. The Carrier of the address of the Carrier of the Ca

This vessel is a 53.6-foot long, two-sail bateau, or V-bottomed deadrise type of centerboard sloop, commonly referred to as a "skipjack." Built in Oriole. Maryland in 1911 for the oyster dredging fleet, she is Bay-built using cross-planked construction methods. She has a beam of 26.7 feet, a depth of 4.8 feet, and a net tonnage of 18 tons. She carries a typical skipiack rig with a jib-headed mainsail laced to the boom and carried on wood hoops at the mast, and a single large jib with a club on its foot. The hull is painted the traditional white.

The vessel has a longhead bow with a slightly raking stem and a wide, square transom stern with considerable rake. The stern shows a long, shallow tuck where the chine meets the transom. The vessel is particularly wide amidships, giving her generous work space on deck. The rudder is carried outboard on pintles mounted on the transom and skeg; the jig for the pushboat is set on the starboard side of the transom. The hull has heavy ice sheathing carried well above the waterline.

The boat is flush-decked. From the stern forward deck structures include: a box over the steering gear; a cabin with a slide offset to port; a small hatch; a box over the winders; a main hatch; and a medium-sized cuddy with a slide, located just aft of the mast. There is a low taffrail surrounding the deck, higher at the stern. The pipes of the rail and the davits for the pushboat are painted whit

The single mast is well-raked aft, about  $15^{\circ}$  to  $20^{\circ}$ , and is set up with double shrouds and turnbuckles. There are also a forestay, jibstay, topping lift, and lazyjacks. The boom is jawed to the mast; both mast and boom are natural oiled wood. The bowsprit is hexagonal, round at its end. It is set up with one chain and one cable bobstay, and two chain bowsprit shrouds. The boom is set high and is patched with metal strips. The pushboat is carried on pipe davits over the stern.

Decorations include trailboards mounted on the longhead, with the name NELLIE L. BYRD in gold on a green field with a red surround, and eagle, flag, and arrow motifs. On the nameboards at the bow, the name is painted red on a black ground. There is a painted eagle billet-head on the longhead.