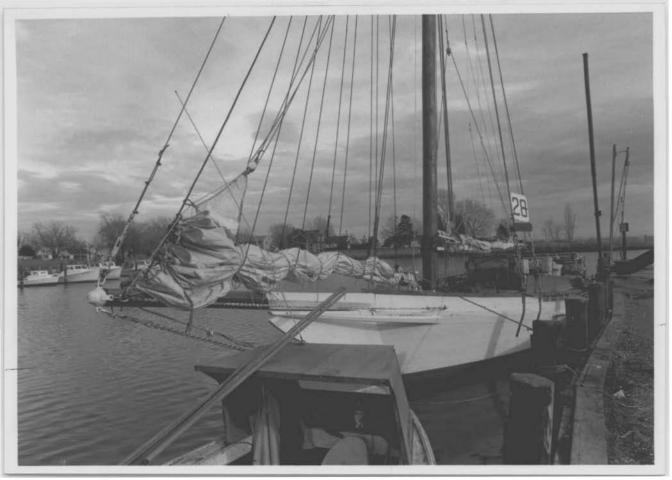

Prepare both a summary paragraph and a general description of the resource and its various elements as it exists today. The Carrier of the address of the Carrier of the Ca

This vessel is a 53.6-foot long, two-sail bateau, or V-bottomed deadrise type of centerboard sloop, commonly referred to as a "skipjack." Built in Oriole. Maryland in 1911 for the oyster dredging fleet, she is Bay-built using cross-planked construction methods. She has a beam of 26.7 feet, a depth of 4.8 feet, and a net tonnage of 18 tons. She carries a typical skipiack rig with a jib-headed mainsail laced to the boom and carried on wood hoops at the mast, and a single large jib with a club on its foot. The hull is painted the traditional white.

The single mast is well-raked aft, about  $15^{\circ}$  to  $20^{\circ}$ , and is set up with double shrouds and turnbuckles. There are also a forestay, jibstay, topping lift, and lazyjacks. The boom is jawed to the mast; both mast and boom are natural oiled wood. The bowsprit is hexagonal, round at its end. It is set up with one chain and one cable bobstay, and two chain bowsprit shrouds. The boom is set high and is patched with metal strips. The pushboat is carried on pipe davits over the stern.